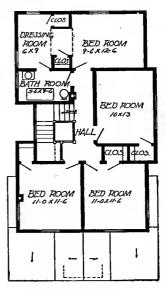

Design No. 2003

First Floor Plan

Second Floor Plan

#### Size: Width, 19 feet 10 inches; length, 38 feet, exclusive of porches

Blue prints consist of basement plan; first and second floor plans; front, two side elevations; wall sections and all necessary interior details. Specifications consist of about twenty pages of typewritten matter.